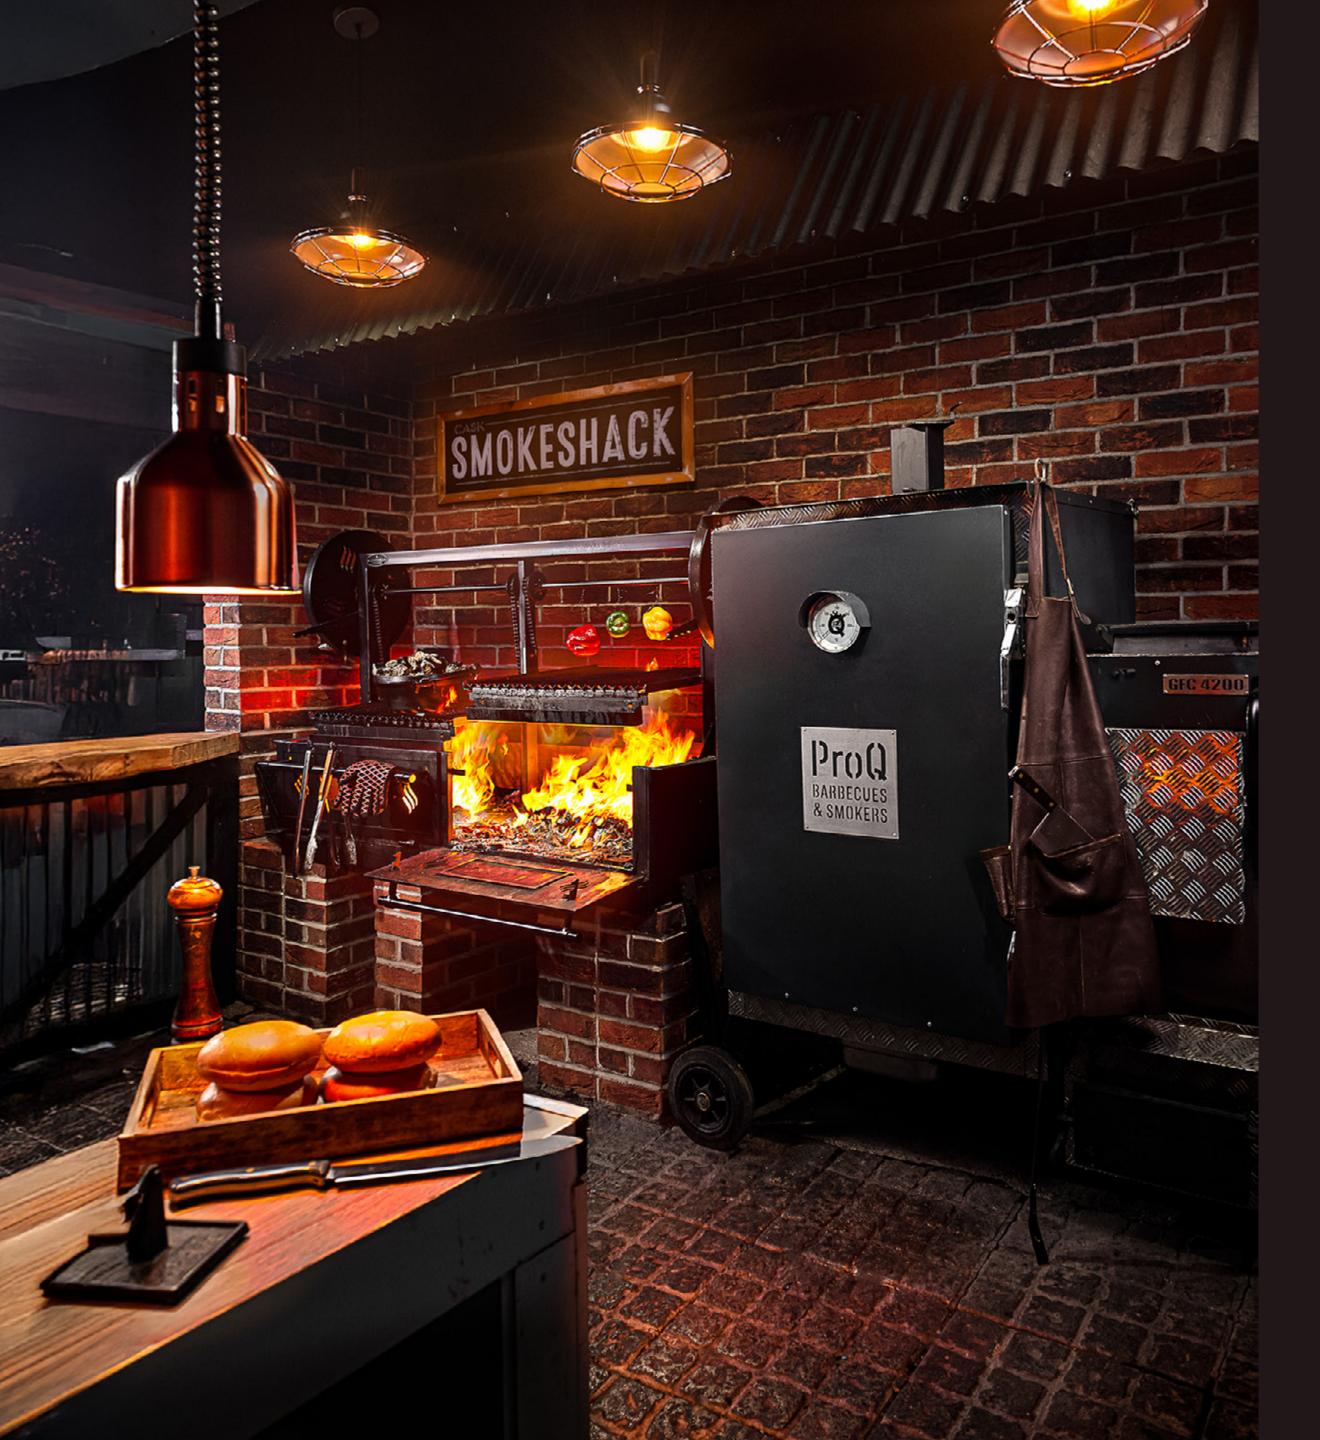

### **SMOKESHACK**

Looking to add a bit more fire to your corporate event? The SMOKESHACK is an outdoor BBQ area designed for those who want to mix business with smoke and sizzle. Perfect for summer parties, informal networking events, or a post conference pick me up, it offers fully equipped BBQ and kitchen facilities, outdoor seating and covered areas for all weather conditions.

Our pitmaster has carefully designed BBQ and drink packages specifically with the corporate guest in mind. The perfect relaxed event for your team. Enjoy freshly smoked, mouthwatering eats in a relaxed atmosphere making The SMOKESHACK an excellent addition to your corporate event.

#### Whats on the menu?

Burgers, brisket, baps and bites

Smoked meats, salads and sizzling sides

Vibrant vegan friendly options

Classic Executive Contemporary Suites

The Kilmurry Lodge Hotel offers spacious, modern rooms with high-speed Wi-Fi and all the essentials to help you relax and recharge during your time in Castletroy, Limerick. Our corporate guests can enjoy exclusive rates, secure car-parking, complimentary gym access and early breakfast on the go options for a hassle-free stay.