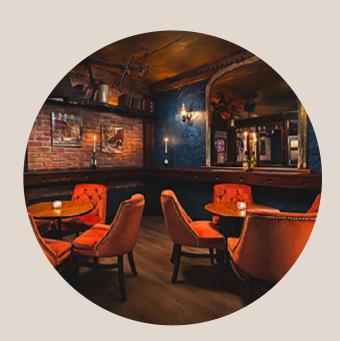

#### **Underground Cellar Bar**

For a more intimate and traditional vibe, this space offers a warm, rustic setting ideal for smaller gatherings or networking events. Its charming, exposed wooden interior, cosy alcoves create a unique atmosphere perfect for more intimate networking events.

### Cellar Bar

The underground Cellar Bar at CASK is our cosiest space yet. With brick walls and cosy nooks, this space is perfect for a more intimate event or party. Popular for quiz nights, fundraisers, networking events or social gatherings, the Cellar Bar is sure to give you and your group a very unique experience.