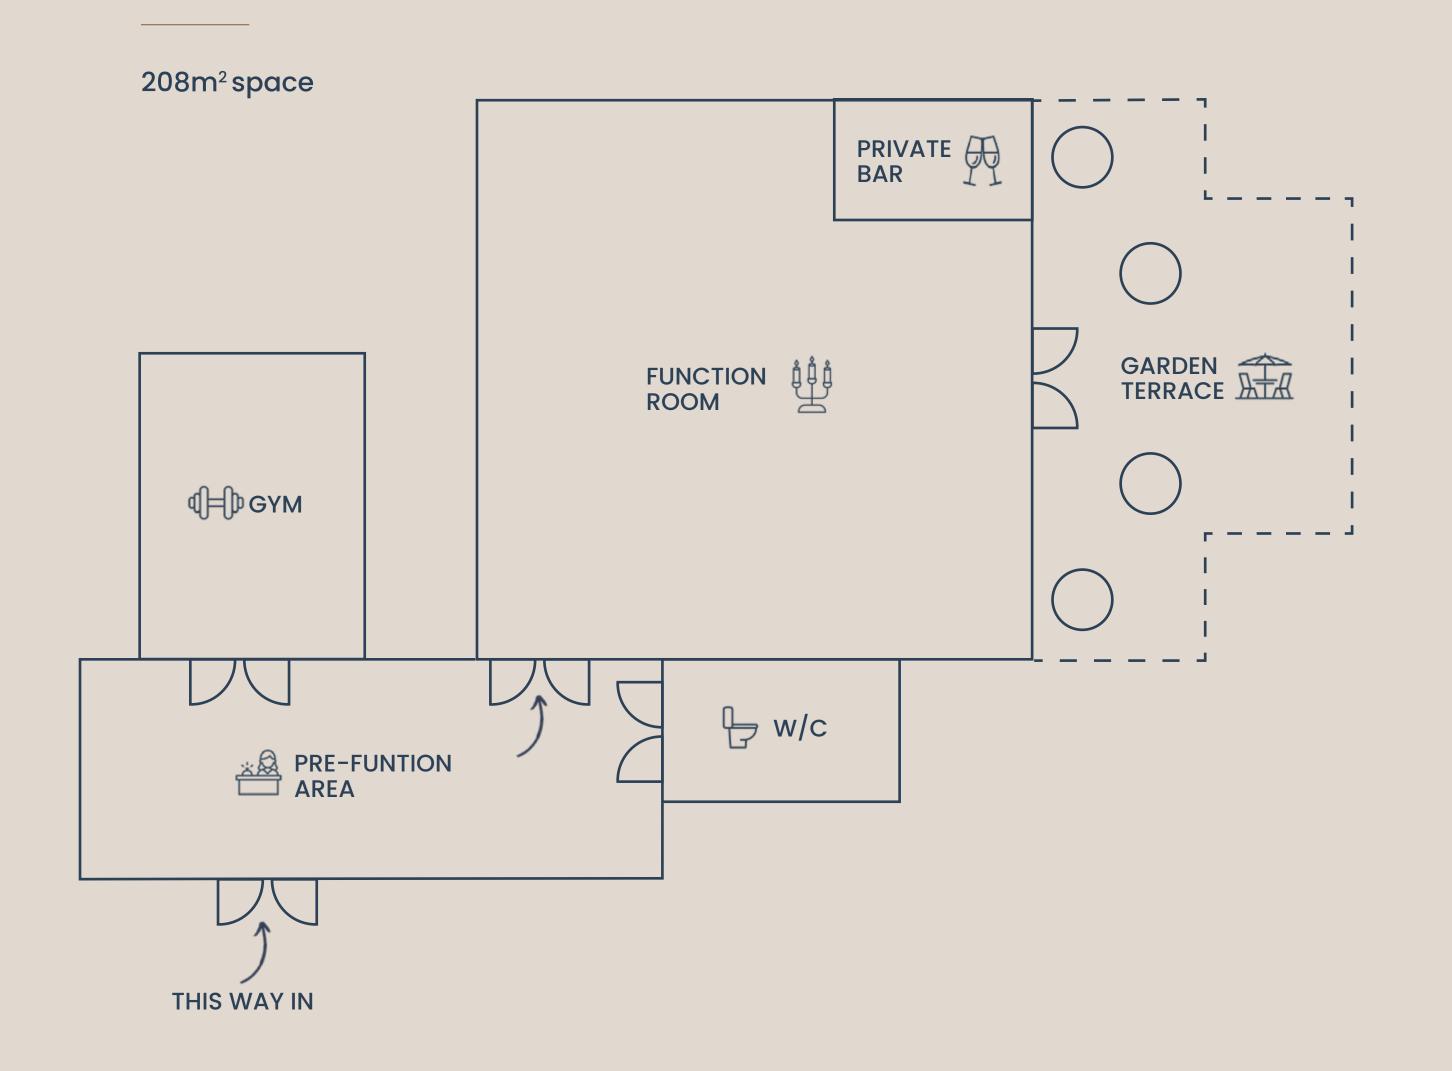

### Kilmurry Suite

The Kilmurry Suite can cater for large conferencing or banquet style gala events. With high ceilings, natural daylight, a private bar and outdoor garden, our Kilmurry Suite is sure to cater for all of your conferencing needs.

### Suite details

| l                           |
|-----------------------------|
| Private bar                 |
| Bottled water               |
| Air conditioning            |
| Free secure parking         |
| Dedicated event coordinator |
| Presenting table            |
| Private outdoor garden      |
| Roving microphone           |
|                             |