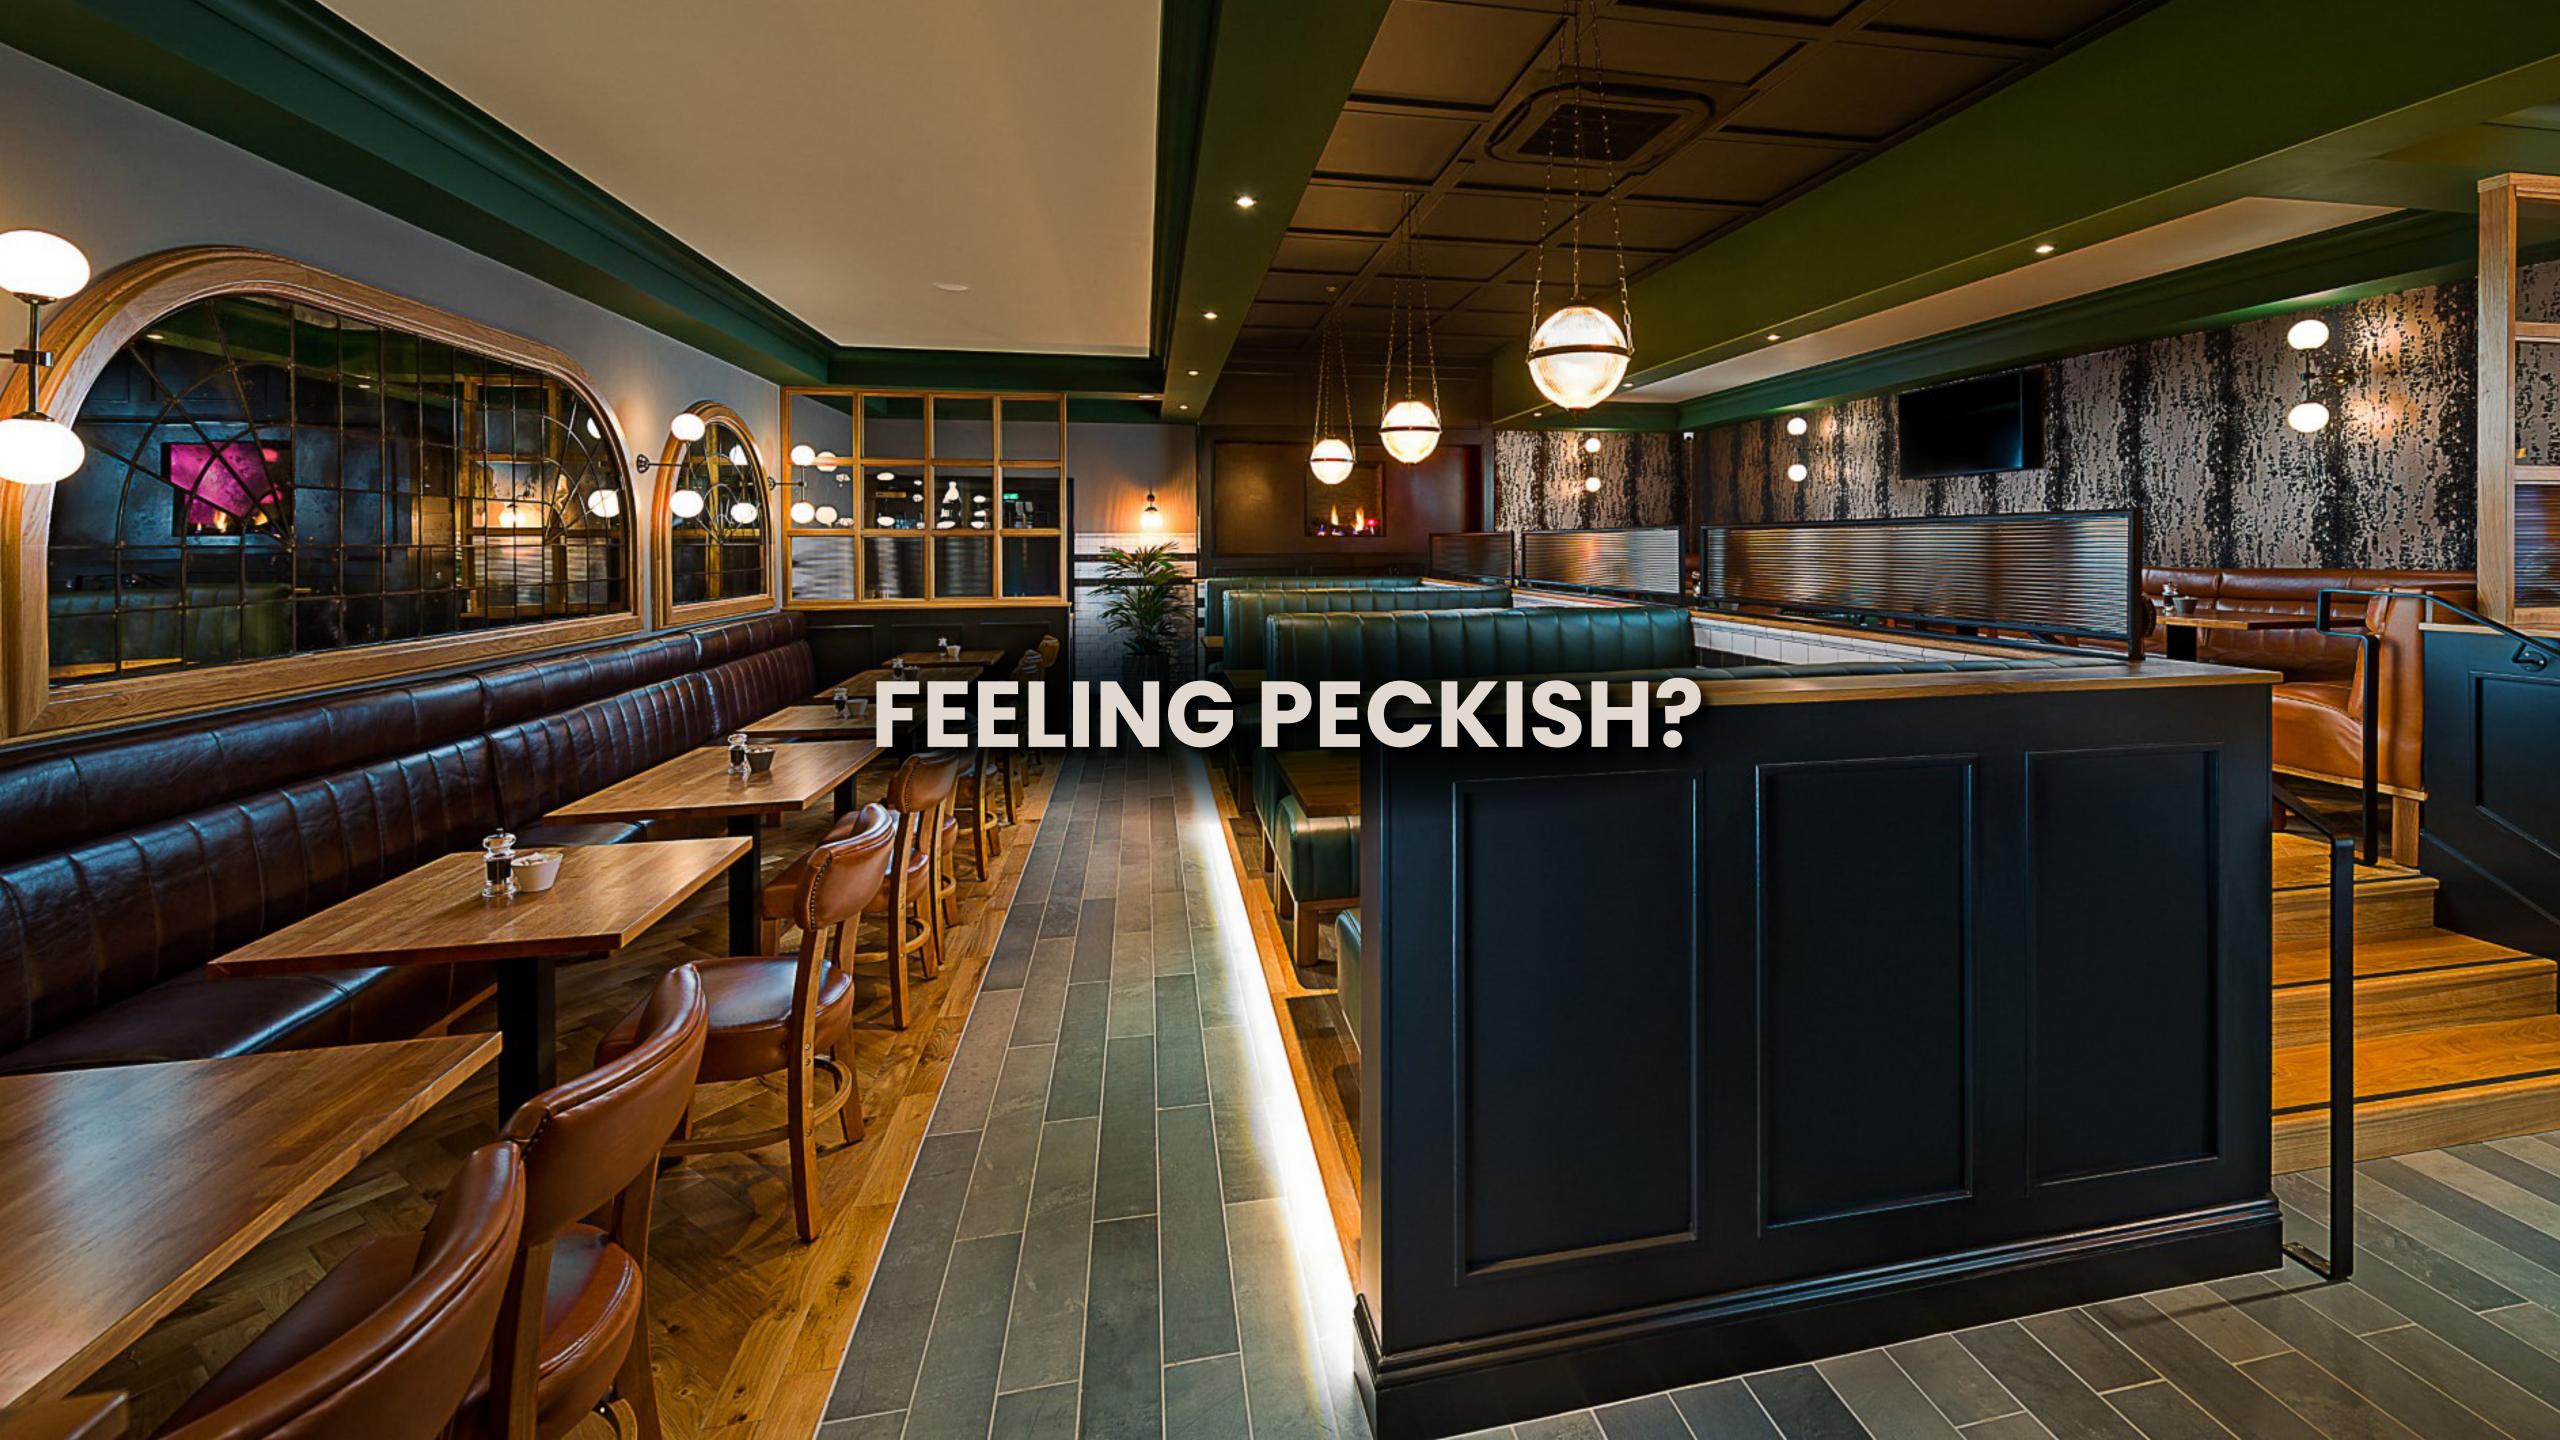

### Bar & restaurant

Whether you're grabbing a quick bite or having an evening meal, enjoy dining in a welcoming atmosphere at Nelligan's Bar & Restaurant. With an additional outdoor terrace and cosy nooks and snugs, it's the perfect spot to unwind with colleagues or clients.

#### Nelligan's Bar & Restaurant

With cosy booths, snugs and an outdoor terrace, Nelligan's provides the perfect atmosphere for smaller parties. From sharing boxes and cocktails to light bites and drinks, our flexible catering options are perfect for smaller occasions.