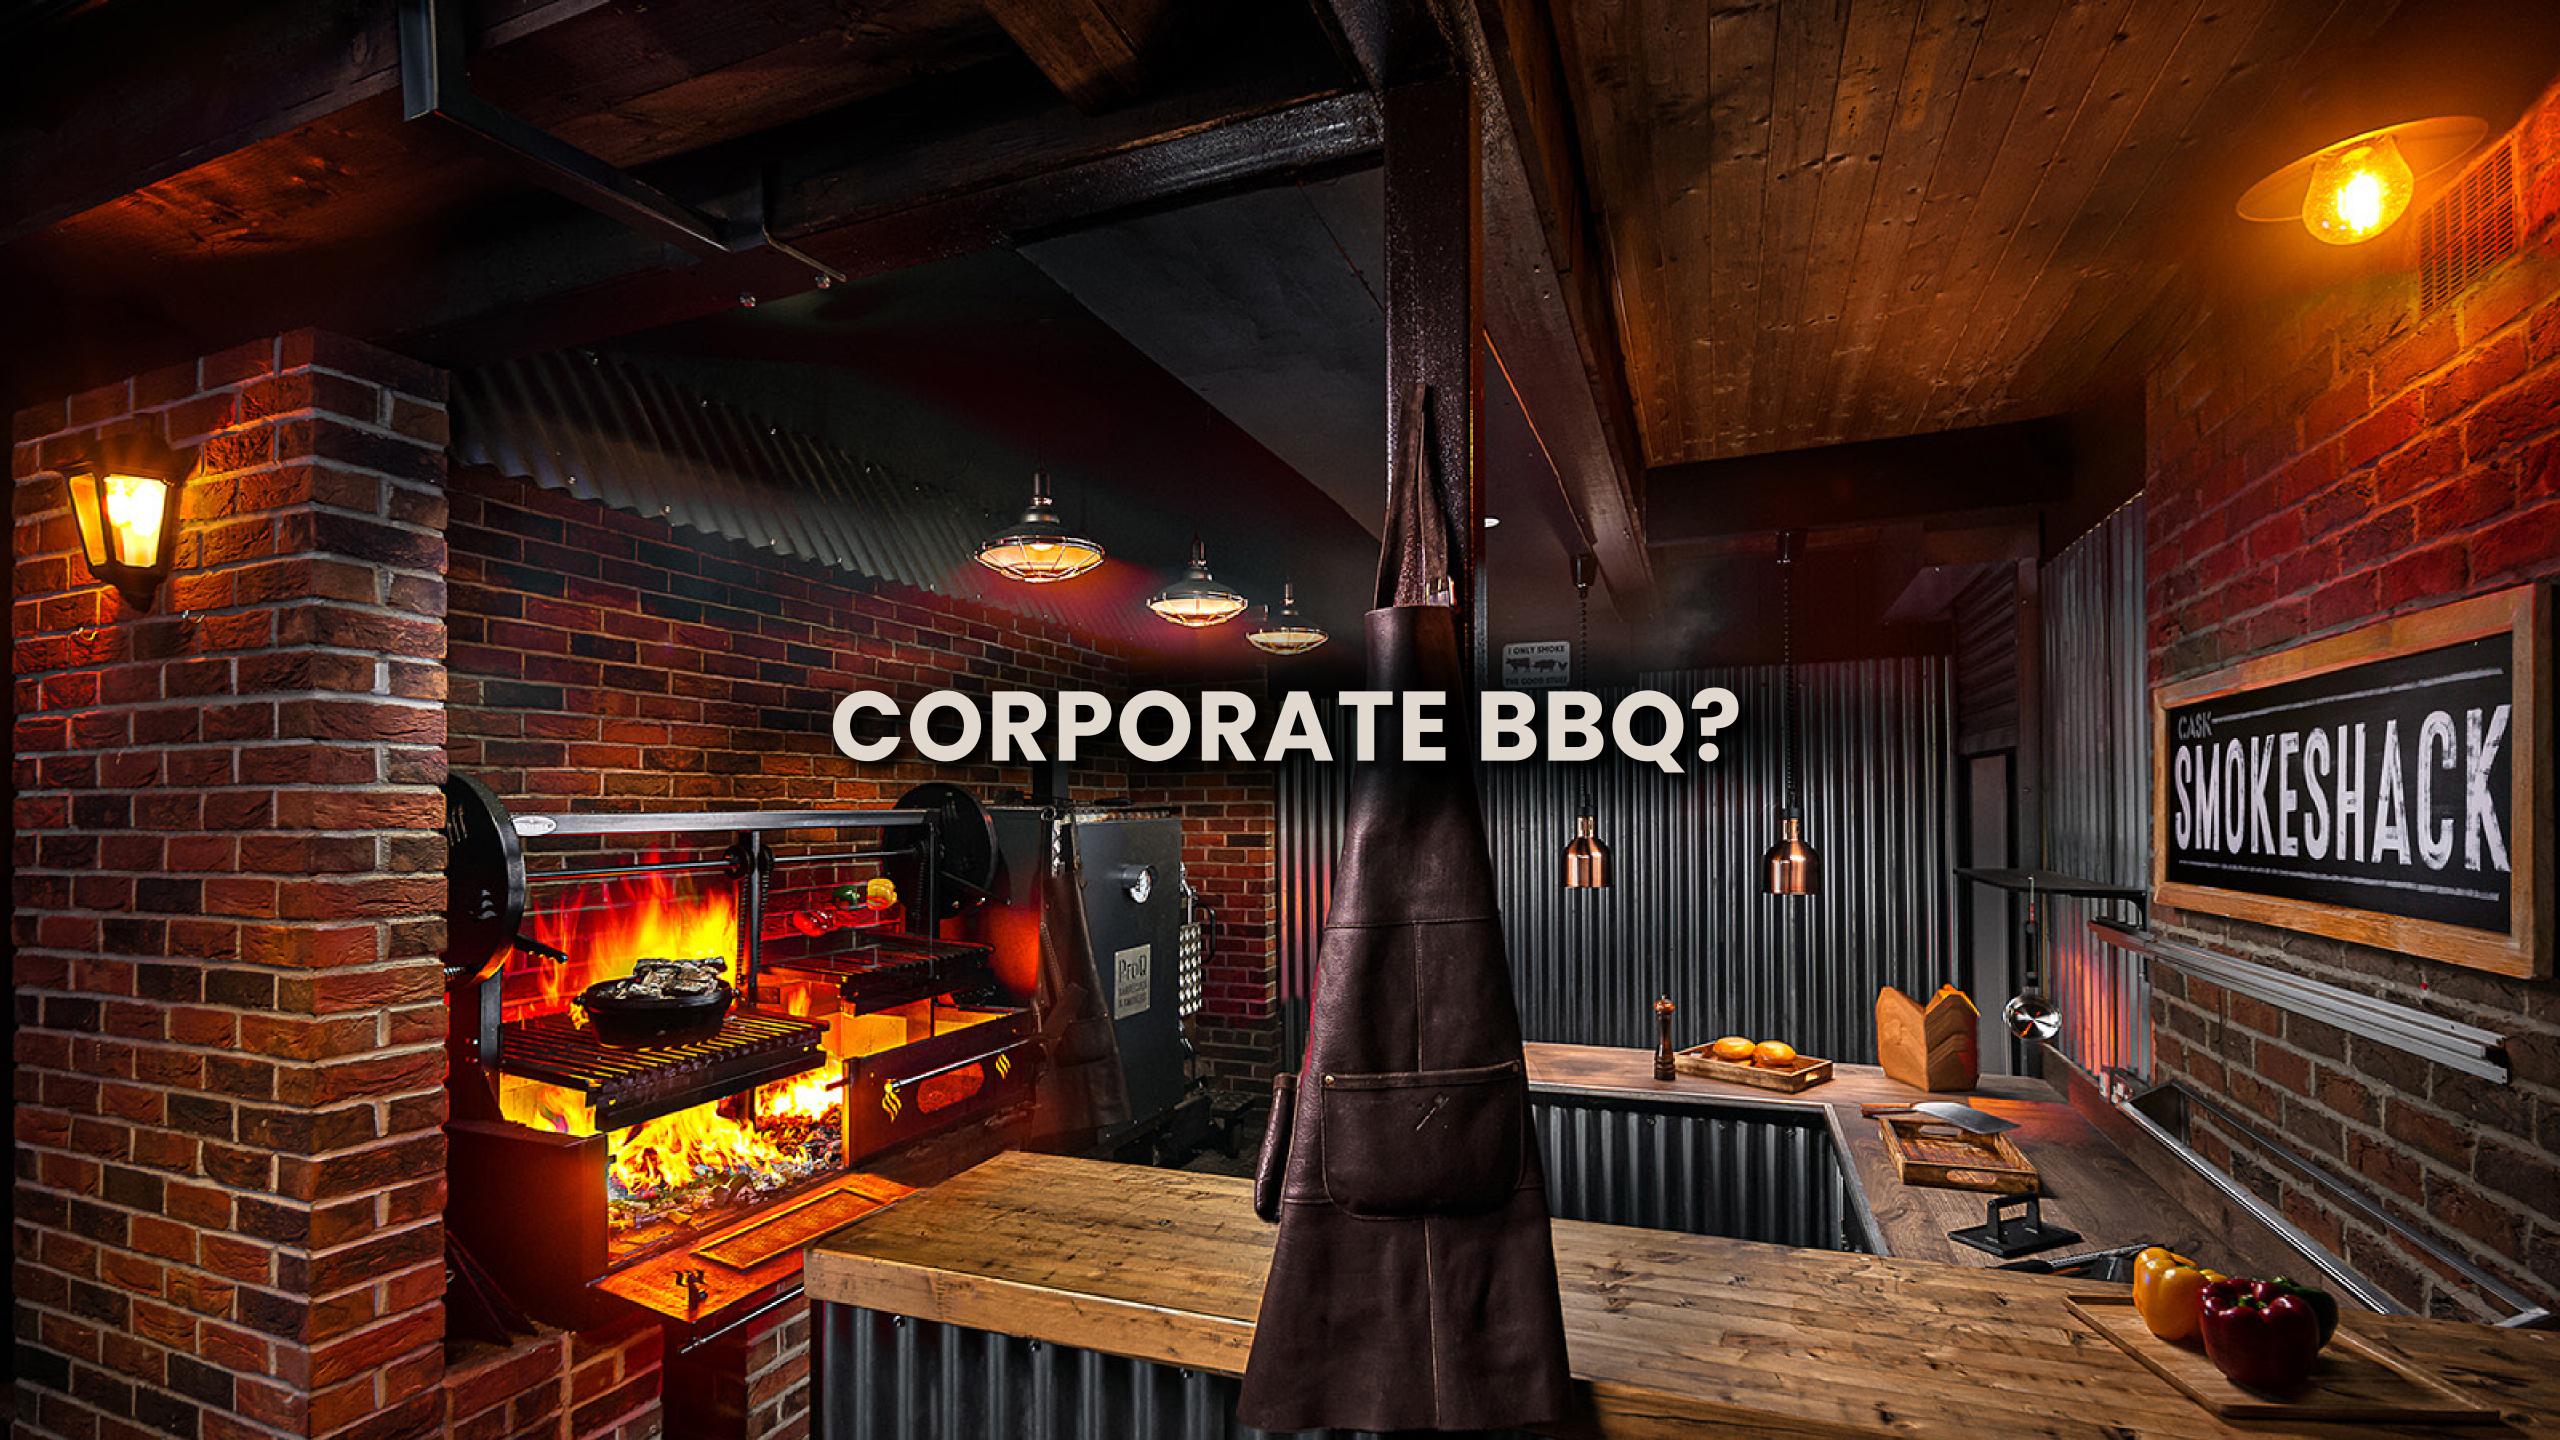

### **SMOKESHACK**

Looking to add a bit more fire to your corporate event? The SMOKESHACK is an outdoor BBQ area designed for those who want to mix business with smoke and sizzle. Perfect for summer parties, informal networking events, or a post conference pick me up, it offers fully equipped BBQ and kitchen facilities, outdoor seating and covered areas for all weather conditions.

Our pitmaster has carefully designed BBQ and drink packages specifically with the corporate guest in mind. The perfect relaxed event for your team. Enjoy freshly smoked, mouthwatering eats in a relaxed atmosphere making The SMOKESHACK an excellent addition to your corporate event.

#### Whats on the menu?

Burgers, brisket, baps and bites

Smoked meats, salads and sizzling sides

Vibrant vegan friendly options

Classic Executive Contemporary Suites

The Kilmurry Lodge Hotel offers spacious, modern rooms with high-speed Wi-Fi and all the essentials to help you relax and recharge during your time in Castletroy, Limerick. Our corporate guests can enjoy exclusive rates, secure car-parking, complimentary gym access and early breakfast on the go options for a hassle-free stay.