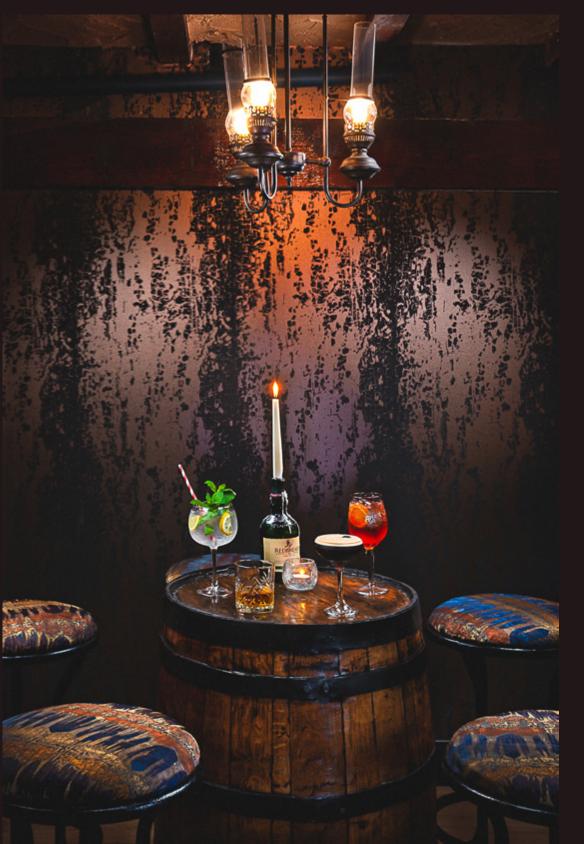

#### **Underground Cellar Bar**

For a more intimate and traditional vibe, this space offers a warm, rustic setting ideal for smaller gatherings or networking events. Its charming, exposed wooden interior, cosy alcoves create a unique atmosphere perfect for more intimate networking events.