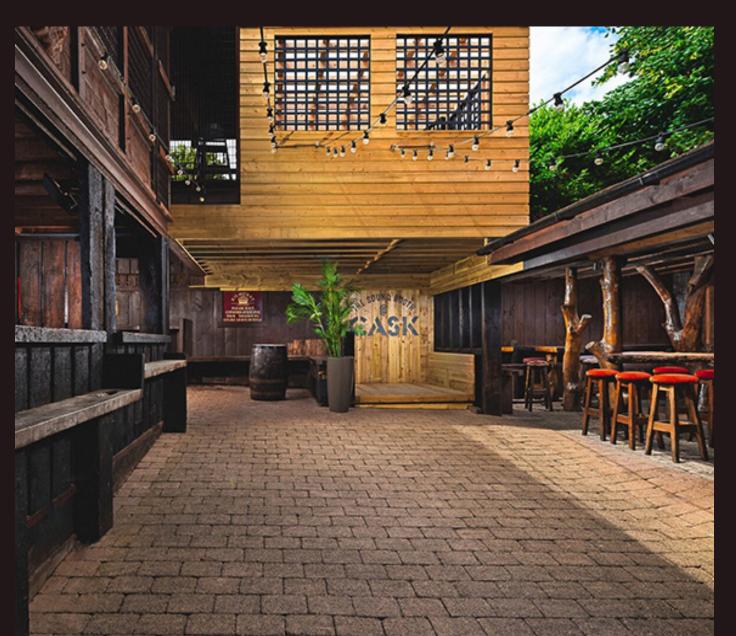

#### **The Courtyard**

The Courtyard at CASK is a rustic, open space designed for outdoor events. It's the perfect setting for networking receptions, BBQs, and summer events. Whether you're planning a laid back corporate social or a lively summer party, this unique space sets the scene.