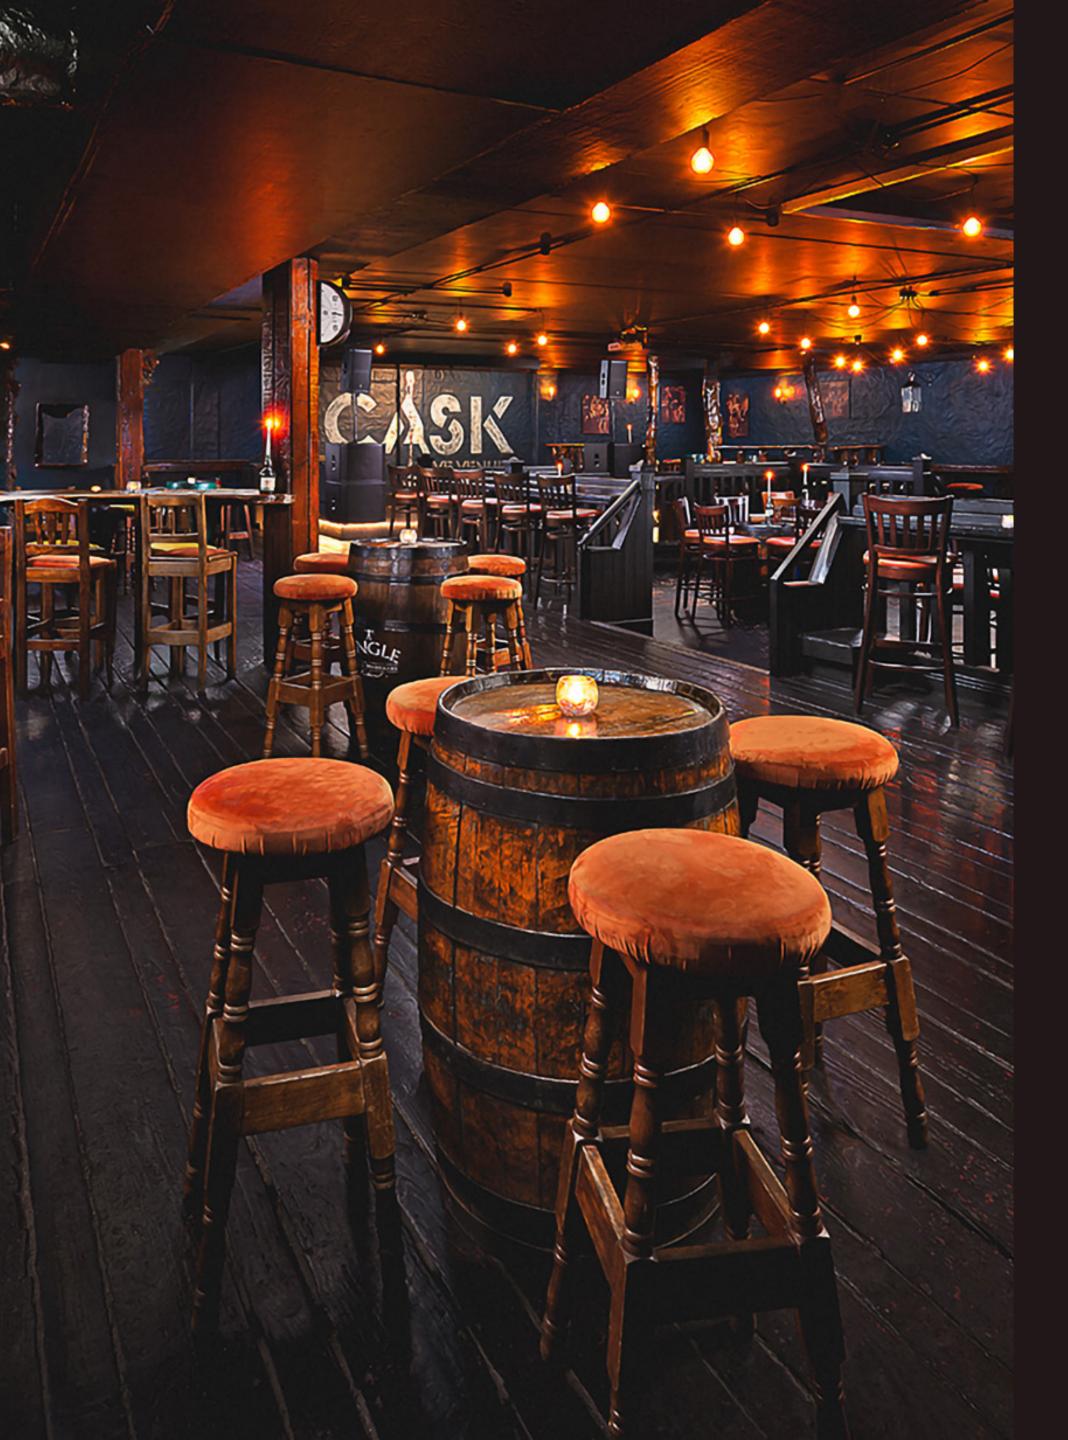

### CASK

### **CASK details**

| PA system                | 3 bars                      |
|--------------------------|-----------------------------|
| Flexible layout          | Entertainment ready         |
| Projector                | Covered outdoor area        |
| Ample seating            | Professional-grade lighting |
| 10 ft pull down screen   | Dedicated event coordinato  |
| Extendable main stage    | Food and drink packages     |
| Dance floor              | Sound system                |
| Acoustic stage           | AV equipment                |
| AV technician on request | Outdoor kitchen             |

CASK is a blank canvas venue with a flexible capacity

The Kilmurry Lodge Hotel has a unique range of dining spaces and catering options to suit many corporate events and occasions.