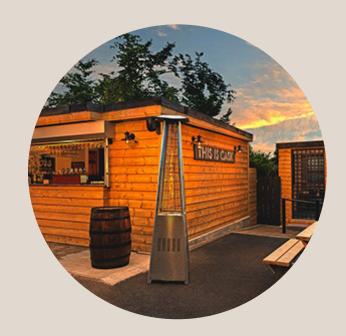

### **SMOKESHACK**

Looking to add a bit more fire to your corporate event? The SMOKESHACK is an outdoor BBQ area designed for those who want to mix business with smoke and sizzle. Perfect for summer parties, informal networking events, or a post conference pick me up, it offers fully equipped BBQ and kitchen facilities, outdoor seating and covered areas for all weather conditions.

Our pitmaster has carefully designed BBQ and drink packages specifically with the corporate guest in mind. The perfect relaxed event for your team. Enjoy freshly smoked, mouthwatering eats in a relaxed atmosphere making The SMOKESHACK an excellent addition to your corporate event.

#### Whats on the menu?

Burgers, brisket, baps and bites

Smoked meats, salads and sizzling sides

Vibrant vegan friendly options

Classic Executive Contemporary Suites

The Kilmurry Lodge Hotel offers spacious, modern rooms with high-speed Wi-Fi and all the essentials to help you relax and recharge during your time in Castletroy, Limerick. Our corporate guests can enjoy exclusive rates, secure car-parking, complimentary gym access and early breakfast on the go options for a hassle-free stay.