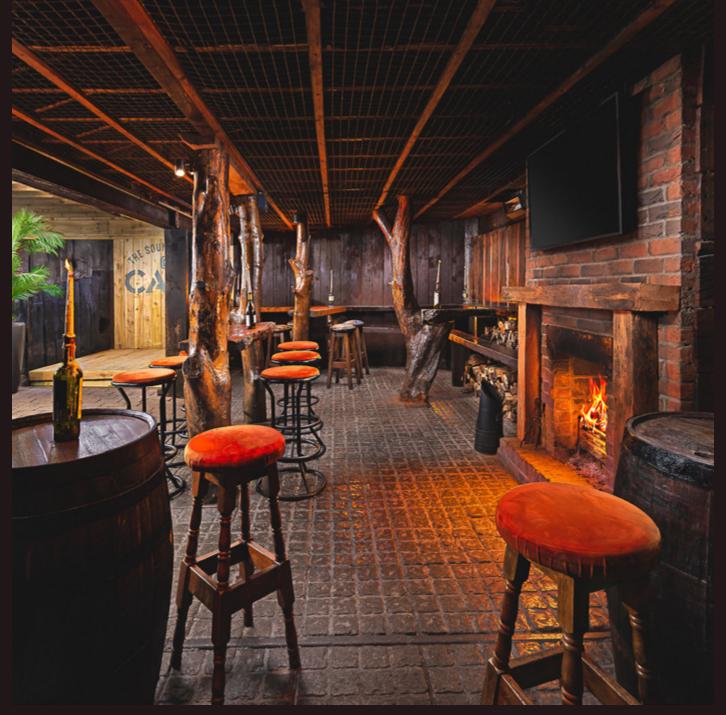

### Cellar Bar

The underground Cellar Bar at CASK is our cosiest space yet. With brick walls and cosy nooks, this space is perfect for a more intimate event or party. Popular for quiz nights, fundraisers, networking events or social gatherings, the Cellar Bar is sure to give you and your group a very unique experience.

#### **Underground Cellar Bar**

For a more intimate and traditional vibe, this space offers a warm, rustic setting ideal for smaller gatherings or networking events. Its charming, exposed wooden interior, cosy alcoves create a unique atmosphere perfect for more intimate networking events.