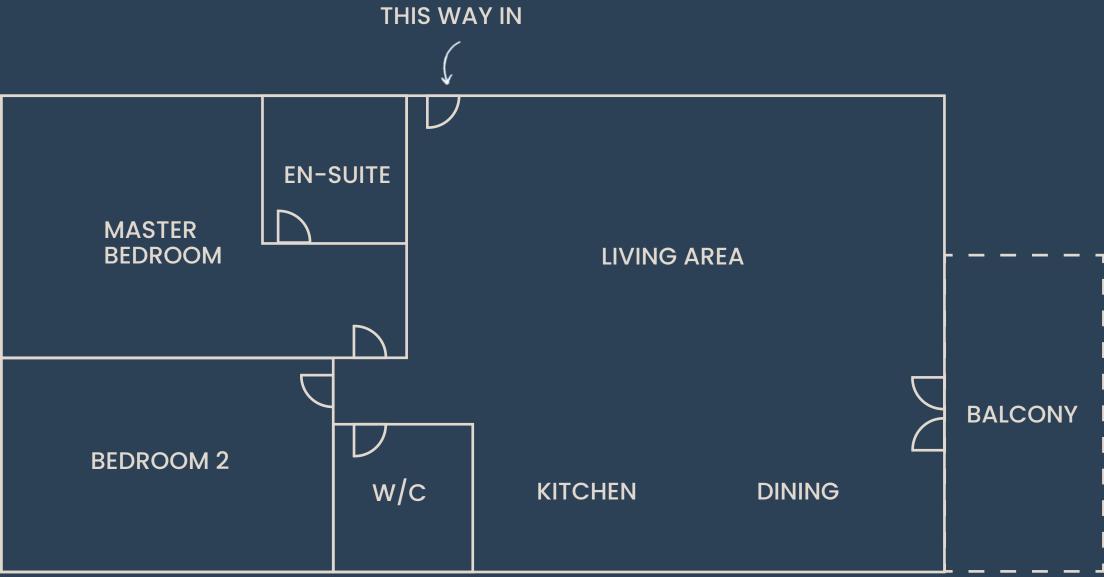

# 11 self catering apartments

Our self-catering apartments were purpose built for long term corporate stays. Fully equipped with a kitchen, dining and living area, these apartments offer a home away from home experience with all of the hotel perks included.

#### STAYING A LITTLE LONGER?

Our 11 self-catering apartments were specifically designed with the long term corporate guest in mind. The apartments offer a little more space and comfort to give our corporate guests a home aweay from home experience during theur stay wiht us.

- Luxury 2-5 bedroom corporate apartments
- Full weekly service
- All Bills included (fair usage policy)
- Smart TV
- Private high speed WIFI network
- Private, safe & secure on-site carparking
- Underfloor & thermostat controlled heating
- Modern living appliances
- On-sWite recycling facilities