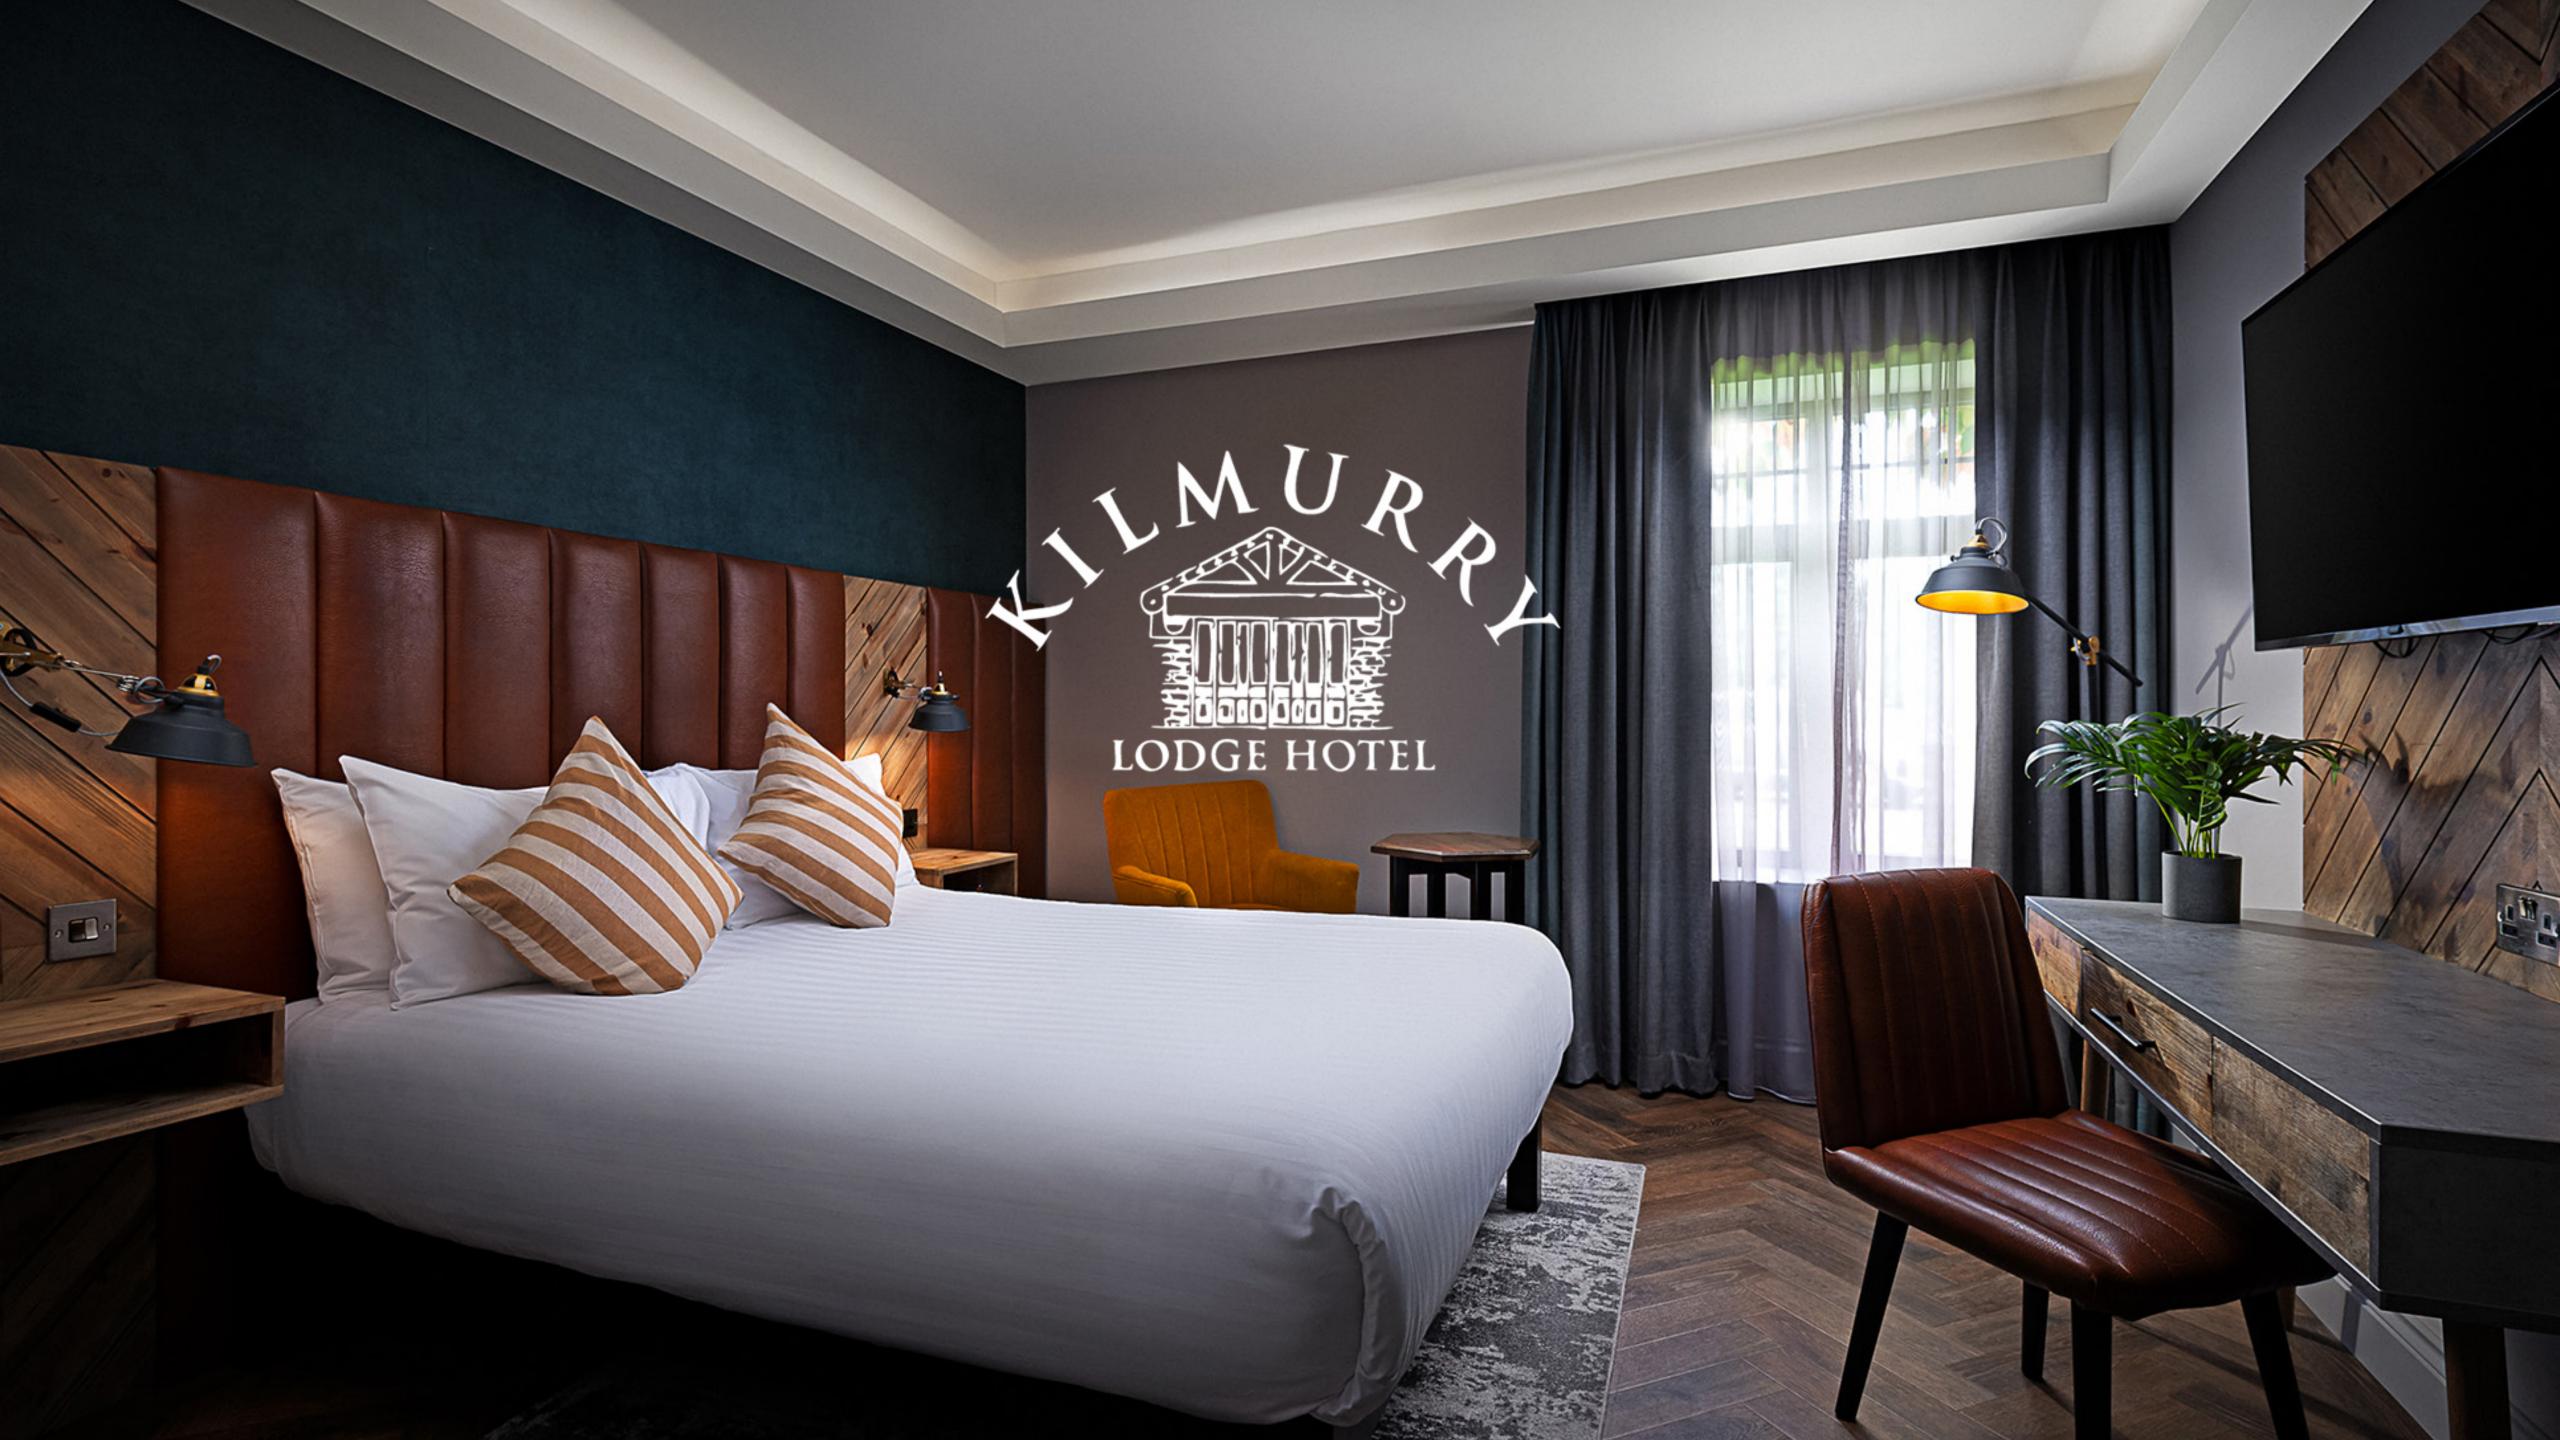

## KILMURRY LODGE HOTEL

O Dublin Road, Castletroy, Limerick

Located in Castletroy, Limerick, the Kilmurry Lodge Hotel is the ideal choice for corporate events and executive stays. Just minutes from the National Technology Park and the University of Limerick, our hotel offers a seamless blend of professional efficiency and comfort.

With various accommodation options, we provide a productive and relaxed environment for corporate guests. Our dedicated conference and event spaces, are ideal for conferences, networking receptions and corporate events.

#### 107 bedrooms

Our 107 tastefully designed bedrooms offer the perfect blend of comfort and functionality. With cosy bedding, stylish interiors and high-speed Wi-Fi, you'll have everything you need to rest and recharge. For our business guests, we can offer special corporate rates upon request.