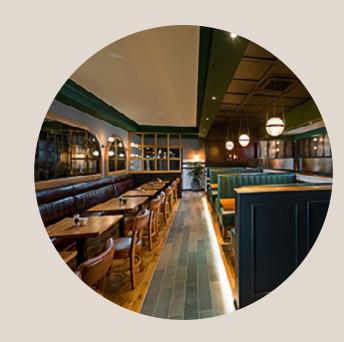

#### **The Restaurant**

If you are looking for a more private dining option, the Restaurant has a more contemporary feel. With direct access to Nelligan's Bar, the space can accommodate up to 63 guests with a range of breakfast, lunch and private evening options.