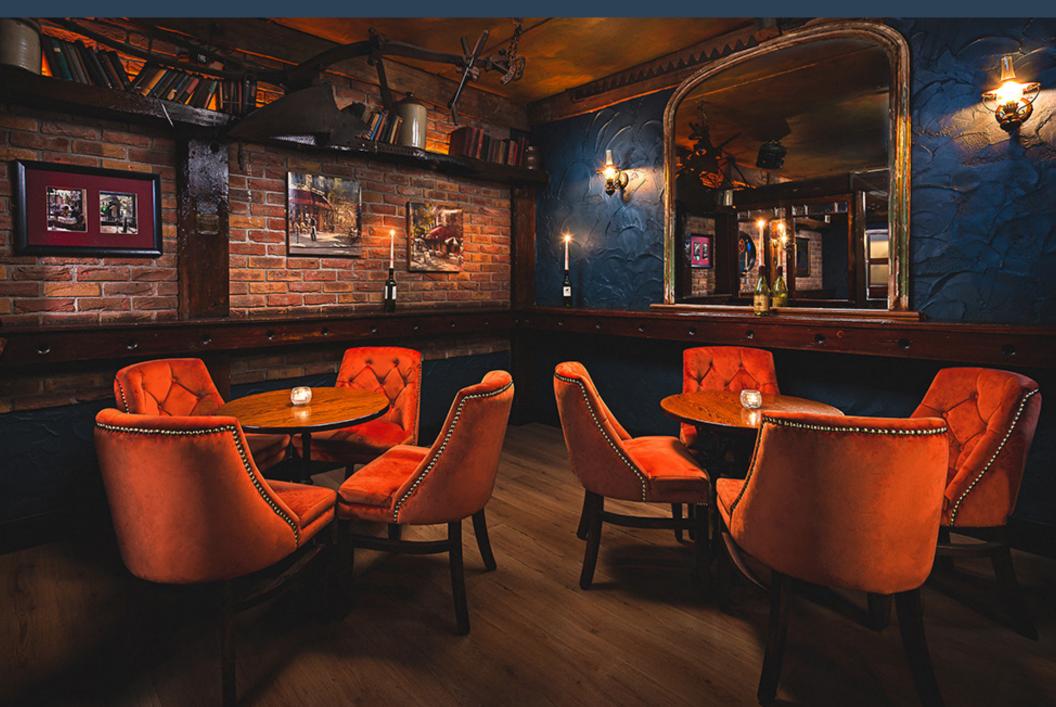

#### **Underground Cellar Bar**

For a more intimate and traditional vibe, this space offers a warm, rustic setting ideal for smaller gatherings or networking events. Its charming, exposed wooden interior, cosy alcoves create a unique atmosphere perfect for more intimate networking events.

### Cellar Bar

The underground Cellar Bar at CASK is our cosiest space yet. With brick walls and cosy nooks, this space is perfect for a more intimate event or party. Popular for quiz nights, fundraisers, networking events or social gatherings, the Cellar Bar is sure to give you and your group a very unique experience.