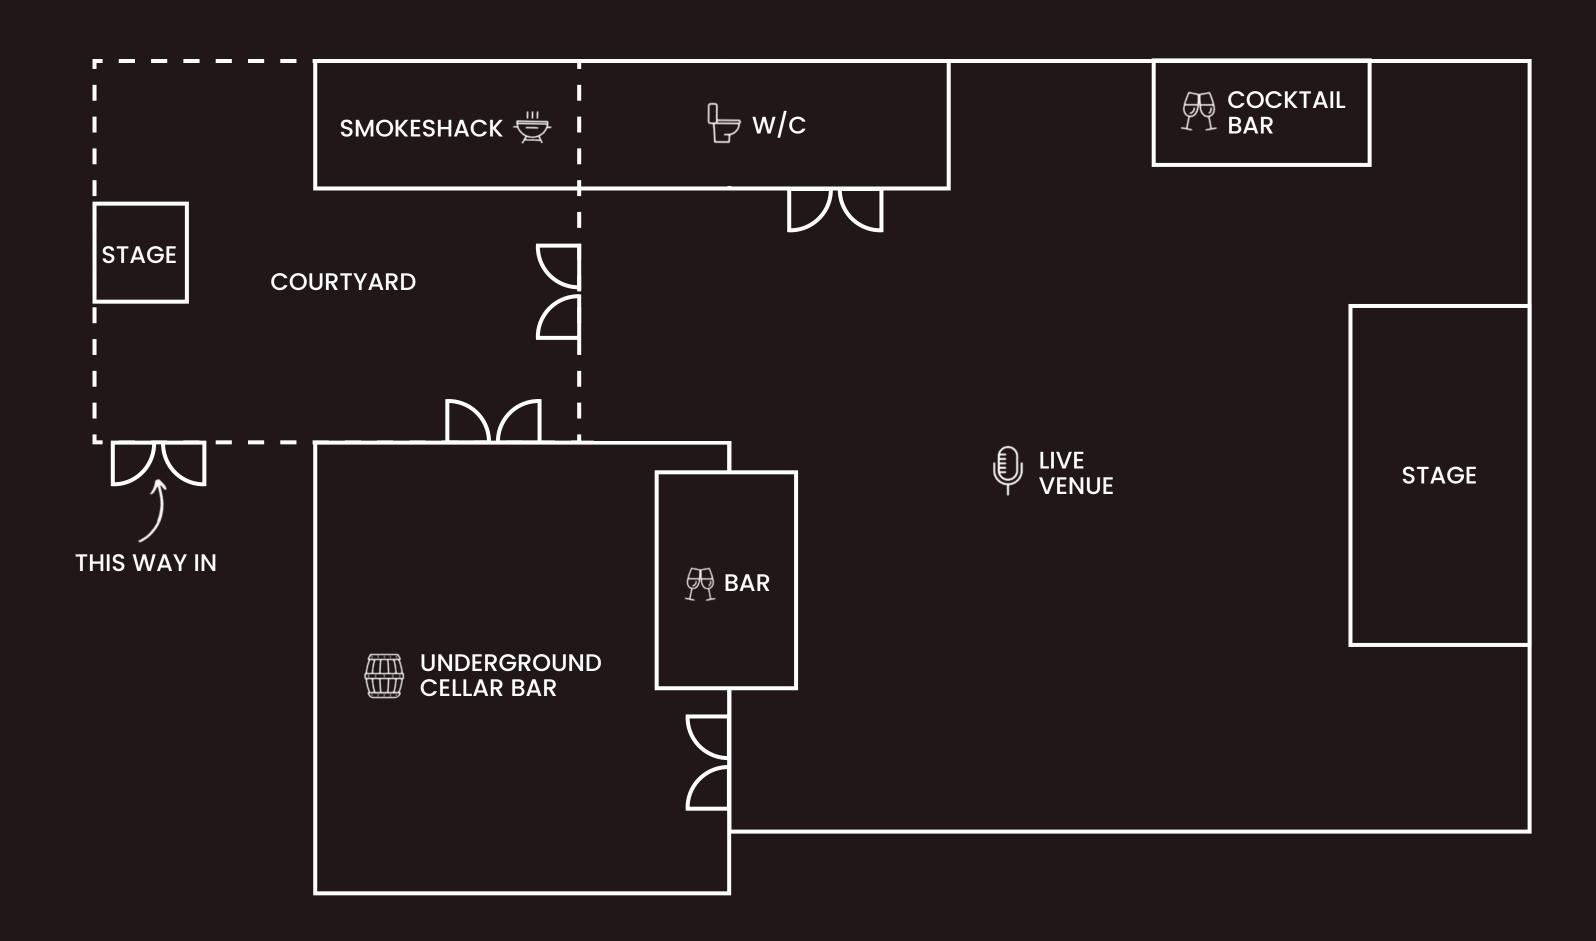

Our spaces can be tailored to suit your event requirements

CASK is our largest, trendiest space which has become more popular with corporates who are looking to make their event that bit different. Add a quirky twist to your conferencing event which can cater up to 600 delegates.

#### **Live Venue**

Our dedicated events team are here to help you get as creative as you like to create your perfect conferencing event. Equipped with a full PA system, professional-grade lighting, 10ft pull down screen and a live stage, this venue is your blank canvas with everything you need.

#### **Underground Cellar Bar**

For a more intimate and traditional vibe, this space offers a warm, rustic setting ideal for smaller gatherings or networking events. Its charming, exposed wooden interior, cosy alcoves create a unique atmosphere perfect for more intimate networking events.

#### **The Courtyard**

The Courtyard at CASK is a rustic, open space designed for outdoor events. It's the perfect setting for networking receptions, BBQs, and summer events. Whether you're planning a laid back corporate social or a lively summer party, this unique space sets the scene.

#### The Sound booth

Meet the SOUND BOOTH at CASK, our smallest stage outside which can bring the biggest sounds to your corporate event. For live musicians, event MC's, or other entertainment purposes, the soundbooth is fully equipped to entertain your guests in a unique setting.

### CASK

### **CASK details**

| PA system                | 3 bars                      |
|--------------------------|-----------------------------|
| Flexible layout          | Entertainment ready         |
| Projector                | Covered outdoor area        |
| Ample seating            | Professional-grade lighting |
| 10 ft pull down screen   | Dedicated event coordinato  |
| Extendable main stage    | Food and drink packages     |
| Dance floor              | Sound system                |
| Acoustic stage           | AV equipment                |
| AV technician on request | Outdoor kitchen             |

### **SMOKESHACK**

Looking to add a bit more fire to your corporate event? The SMOKESHACK is an outdoor BBQ area designed for those who want to mix business with smoke and sizzle. Perfect for summer parties, informal networking events, or a post conference pick me up, it offers fully equipped BBQ and kitchen facilities, outdoor seating and covered areas for all weather conditions.